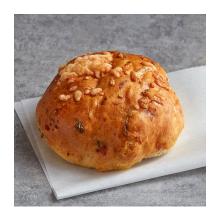

## **BRIOCHE CHEDDAR ROLL**

Brioche Cheddar Roll 96ct Oz per serving: 1.3oz. per serving

Product code number: 0004

Gross Shipping weight: 7.8lbs Case dimensions: 18 x 12 x 7 1/2 Pallet configuration (tihi): 6/6